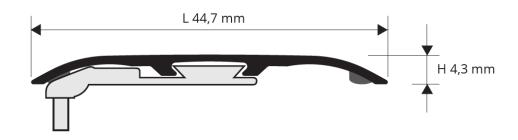

## DESCRIPTION

| DRAFT        |        |                                                                                                                                                                                                                                                         |
|--------------|--------|---------------------------------------------------------------------------------------------------------------------------------------------------------------------------------------------------------------------------------------------------------|
| Product code |        | 0647                                                                                                                                                                                                                                                    |
| Packaging    | lm/box | 6 lengths (5,4 lm)                                                                                                                                                                                                                                      |
| Weight       | kg/lm  | 0,22                                                                                                                                                                                                                                                    |
| Height       | mm     | $4,3 \pm 0,2$                                                                                                                                                                                                                                           |
| Width        | mm     | $44,7 \pm 0,2$                                                                                                                                                                                                                                          |
| Length       | m      | 0,90 ± 0,001                                                                                                                                                                                                                                            |
| Installation |        | Different ways to fix the coverstrip : with adhesive, with nylon anchors,<br>support with removable spacers<br>Included in the kit : 5 nylon crew anchors, 4 perimeter pin, 2 joints<br>Refer to installation guideline<br>Suitable for use in class 33 |
| Description  |        | Aluminium coverstrip with digital printed foil matching the Gerflor LVT<br>ranges.<br>Be careful, because of the process variability, slight coloration variations<br>with the LVT ranges can appear.<br>3 in 1 : Threshold, Ramp, Expansion gap        |